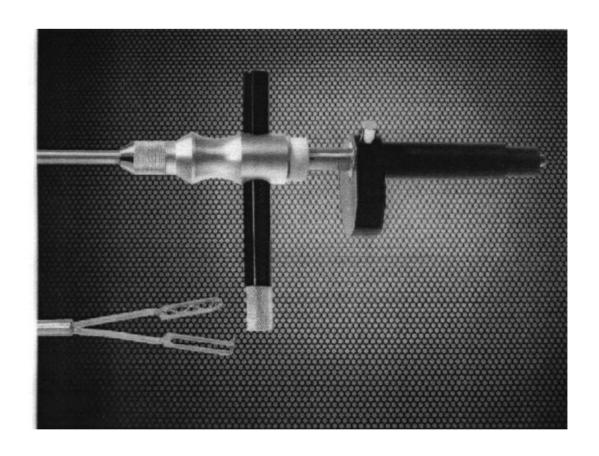

## Bipolar Forceps

Exchangeable

These instrument can be disassembled into 4 pieces for easy cleaning

The electrode can be set in 4 positions ( every 90°)

Special setting of the handle, makes it possible to operate right or left handed