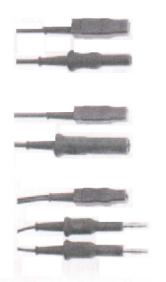

## Bipolar Cables

| MM-25-2100   | Connetion to Martin and Berchtold units, lenght: 3mm |  |
|--------------|------------------------------------------------------|--|
| MM-25-2101   | Connetion to Martin and Berchtold units, lenght: 5mm |  |
|              |                                                      |  |
| MM-25-2102   | Connetion to Erbe and Select units, lenght: 3mm      |  |
| MM-25-2103   | Connetion to Erbe and Select units, lenght: 5mm      |  |
|              |                                                      |  |
| MANA OF 0404 | Connection to LIC synta Jonathy 2mm                  |  |
| MM-25-2104   | Connetion to US units, lenght: 3mm                   |  |
| MM-25-2105   | Connetion to US units, lenght: 5mm                   |  |