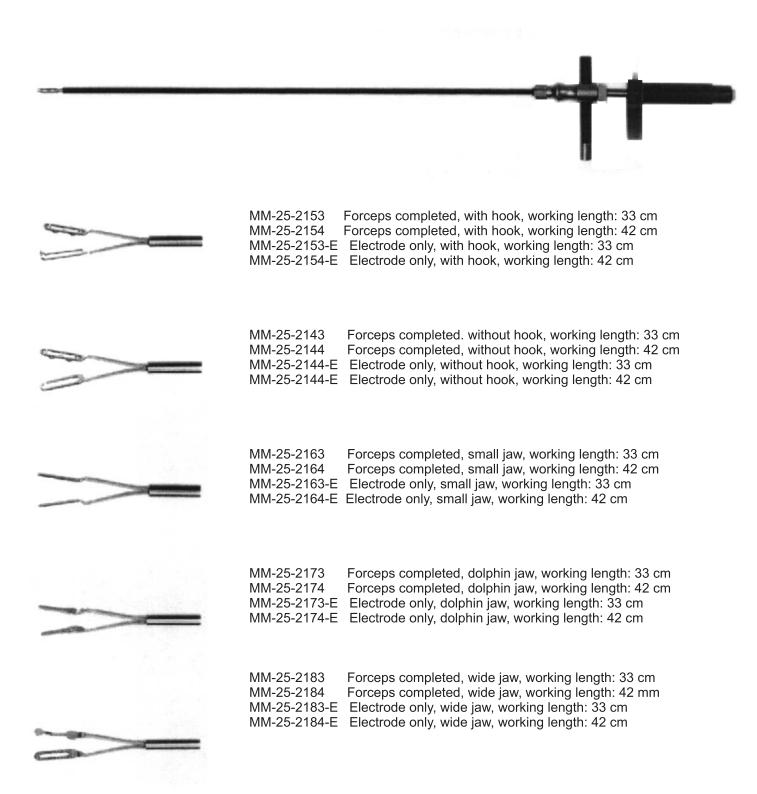

## Bipolar Forceps

Exchangeable

These instrument can be disassembled into 4 pieces for easy cleaning

The electrode can be set in 4 positions ( every 90°)

Special setting of the handle, makes it possible to operate right or left handed

All elements of these Forceps, are 100 % compatible, they are very easy to repair ,at low cost

These instruments are completely manufactured in Germany

They have a very high quality performance

Because of our high quality, we give you a 1 year warranty.