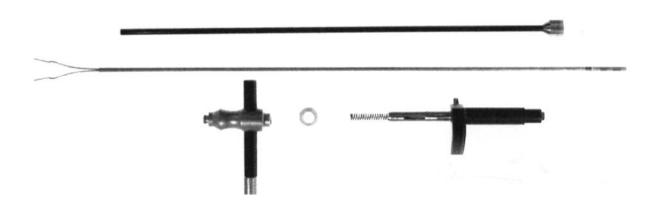

## Bipolar Forceps

Exchangeable

These instrument can be disassembled into 4 pieces for easy cleaning

The electrode can be set in 4 positions ( every 90°)

Special setting of the handle, makes it possible to operate right or left handed